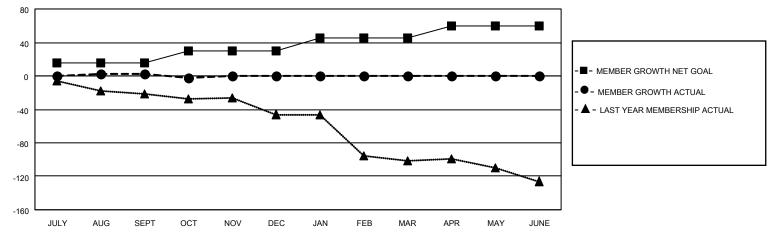

#### GOALS AND ACTUAL MEMBERS CUMULATIVE

| DROPPED CLUBS: 0 |    | 11 CLUBS OF 44 ADDED 1 OR<br>MORE NEW MEMBERS | GENDER DISTRIBUTION           |              |  |
|------------------|----|-----------------------------------------------|-------------------------------|--------------|--|
|                  |    | MORE NEW MEMBERS                              | MALE 648 (68.57%)             |              |  |
|                  |    |                                               | FEMALE                        | 297 (31.43%) |  |
| DROPPED MEMBERS  |    |                                               | NON BINARY                    | 0 (0.00%)    |  |
|                  |    |                                               | PREFER NOT TO ANSWER          | 0 (0.00%)    |  |
| DECEASED         | 5  |                                               |                               |              |  |
| CLUB CANCELLED   | 0  | CLICK HERE FOR CUMULATIVE                     | TOTAL FAMILY UNIT MEMBERS 207 |              |  |
| OTHER            | 23 | MEMBERSHIP DATA                               |                               |              |  |
| TOTAL            | 28 |                                               | FAMILY MEMBERS PAYING HAI     | F DUES 107   |  |
|                  |    |                                               |                               |              |  |